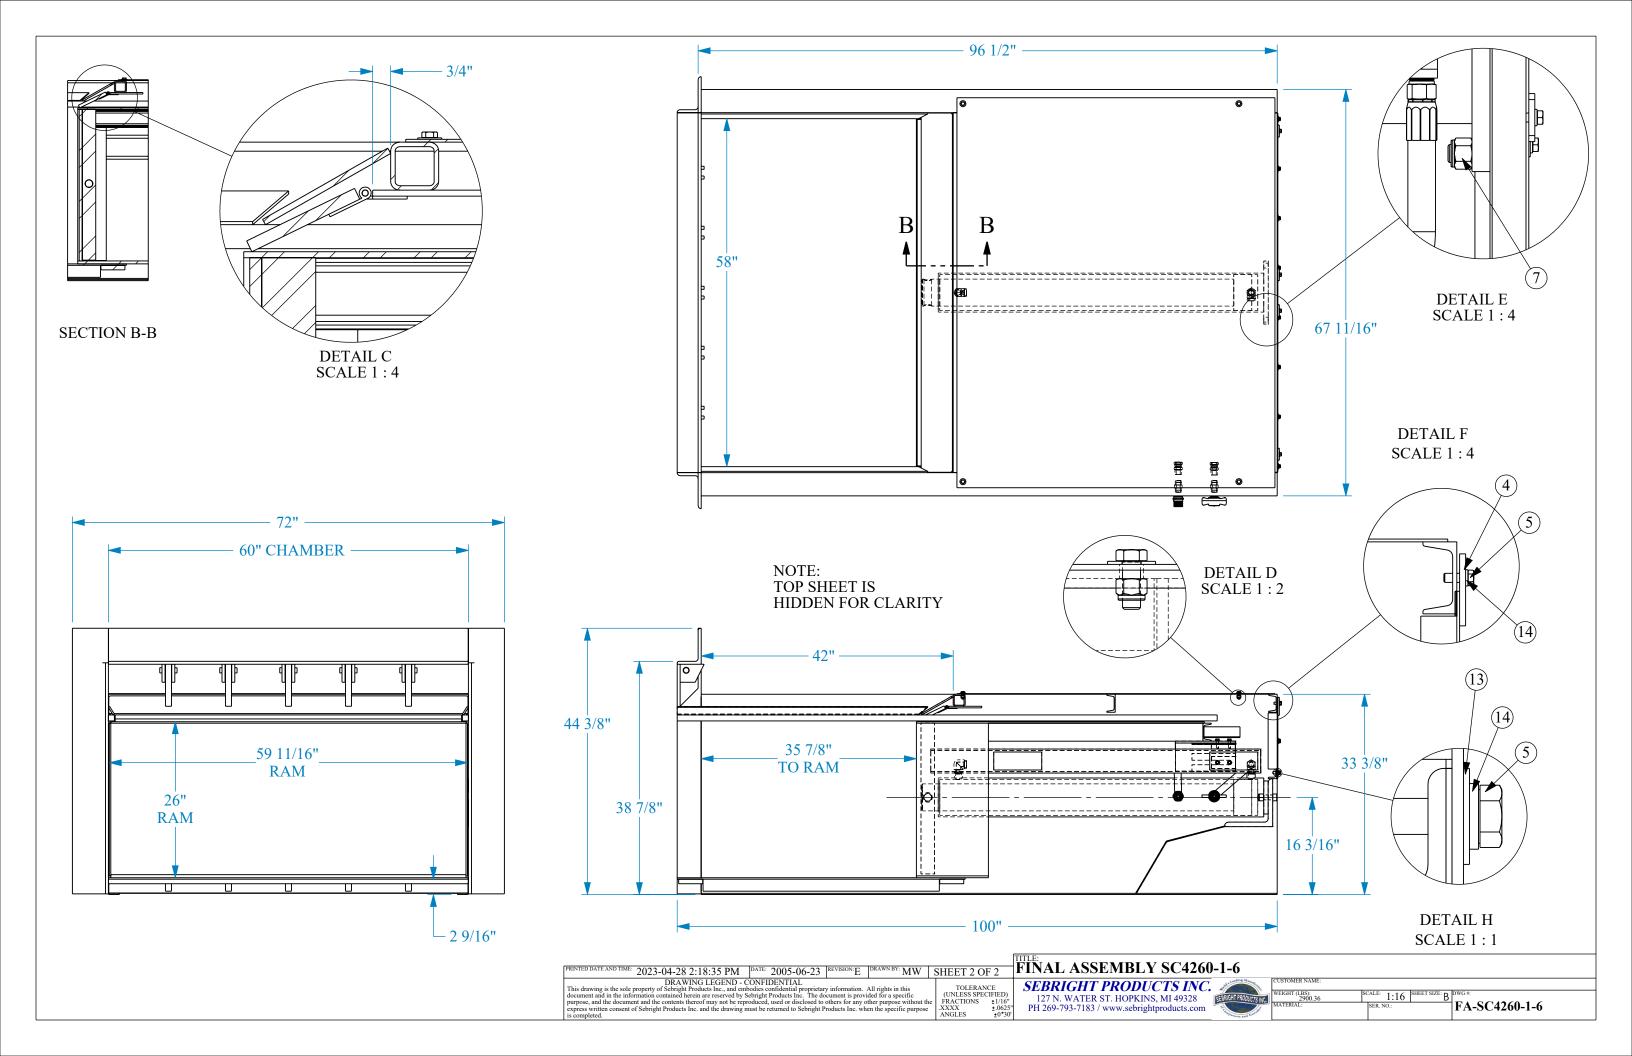

| HER LOCK .375 GRADE 8                                            | GRADE 8        | А   |  |  |  |  |  |
|------------------------------------------------------------------|----------------|-----|--|--|--|--|--|
| HER FLAT .375 GRADE 8                                            | GRADE 8        | Α   |  |  |  |  |  |
| S .75-10 X 2.5 LG GRADE 8                                        | GRADE 8        | Α   |  |  |  |  |  |
| ET .1196 (#11 GAUGE) X 53 X 65 ASTM A36 Steel - FRAME DECK COVER | ASTM A36 Steel | Α   |  |  |  |  |  |
| APER ASSEMBLY                                                    |                | В   |  |  |  |  |  |
| 60 SEALED REAR COVER ASSEMBLY                                    |                | Α   |  |  |  |  |  |
| MBING RAM - SC4260-1-6 - LEFT HAND                               |                | D   |  |  |  |  |  |
| NYLON LOCK .75-10 GRADE 8                                        | GRADE 8        | Α   |  |  |  |  |  |
| NYLON LOCK .375-16 GRADE 8                                       | GRADE 8        | Α   |  |  |  |  |  |
| S .375-16 X 1 LG GRADE 8                                         | GRADE 8        | Α   |  |  |  |  |  |
| .25 X 2 X 3 REAR COVER TAB                                       | ASTM A36 Steel | В   |  |  |  |  |  |
| EMBLY RAM - SC4260-1-6                                           |                | Α   |  |  |  |  |  |
| EMBLY FRAME SC4260-1-6                                           |                | Е   |  |  |  |  |  |
| RE X 46 STROKE X 4.5 ROD X 56.75 COLLAPSED LENGTH                |                | В   |  |  |  |  |  |
| DESCRIPTION                                                      | MAT'L          | REV |  |  |  |  |  |
| 60-1-6                                                           |                |     |  |  |  |  |  |
| CUSTOMER NAME:                                                   |                |     |  |  |  |  |  |