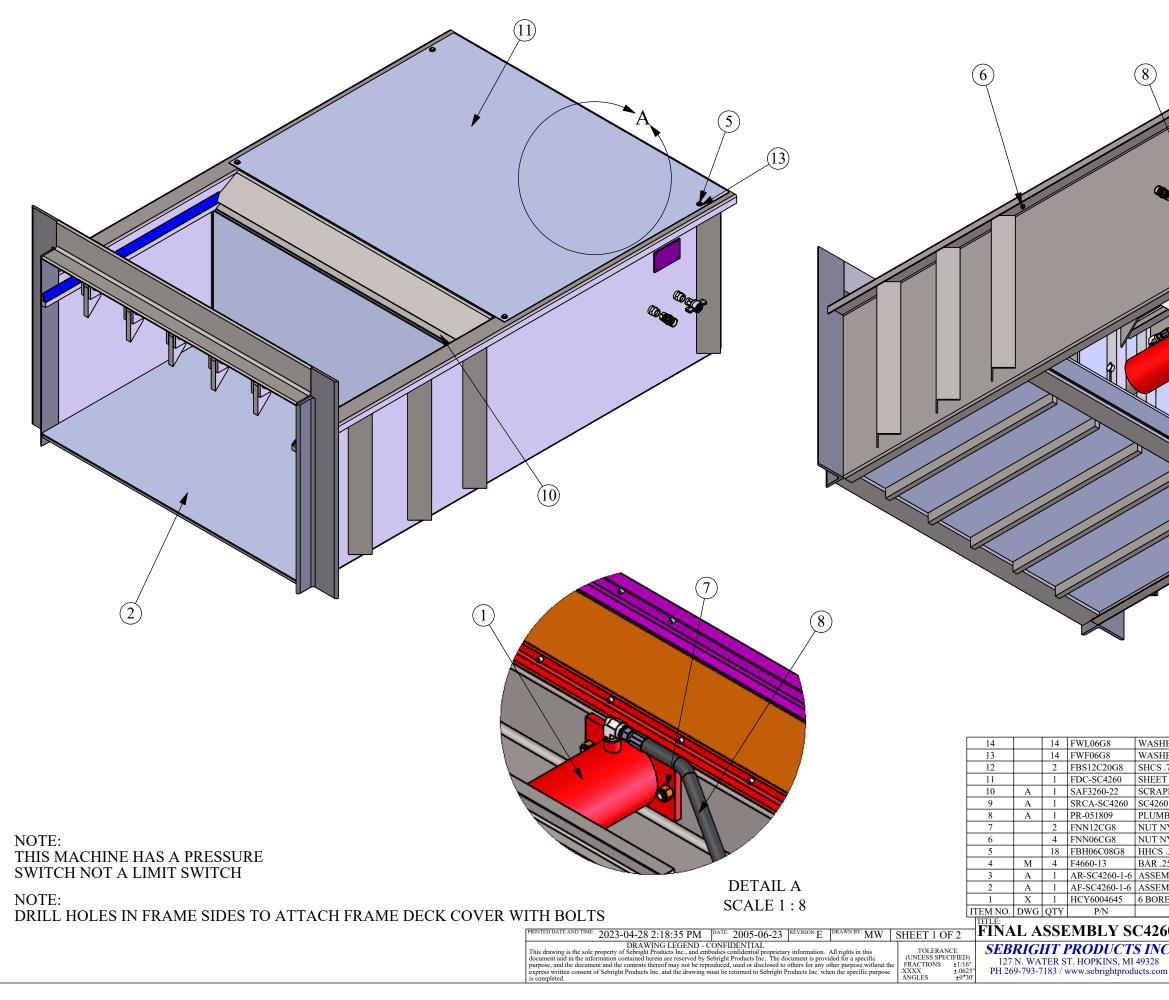

| HER LOCK .375 GRADE 8                                            | GRADE 8        | А   |  |  |  |  |  |
|------------------------------------------------------------------|----------------|-----|--|--|--|--|--|
| HER FLAT .375 GRADE 8                                            | GRADE 8        | Α   |  |  |  |  |  |
| S .75-10 X 2.5 LG GRADE 8                                        | GRADE 8        | Α   |  |  |  |  |  |
| ET .1196 (#11 GAUGE) X 53 X 65 ASTM A36 Steel - FRAME DECK COVER | ASTM A36 Steel | Α   |  |  |  |  |  |
| APER ASSEMBLY                                                    |                | В   |  |  |  |  |  |
| 60 SEALED REAR COVER ASSEMBLY                                    |                | Α   |  |  |  |  |  |
| MBING RAM - SC4260-1-6 - LEFT HAND                               |                | D   |  |  |  |  |  |
| NYLON LOCK .75-10 GRADE 8                                        | GRADE 8        | Α   |  |  |  |  |  |
| NYLON LOCK .375-16 GRADE 8                                       | GRADE 8        | Α   |  |  |  |  |  |
| S .375-16 X 1 LG GRADE 8                                         | GRADE 8        | Α   |  |  |  |  |  |
| .25 X 2 X 3 REAR COVER TAB                                       | ASTM A36 Steel | В   |  |  |  |  |  |
| EMBLY RAM - SC4260-1-6                                           |                | Α   |  |  |  |  |  |
| EMBLY FRAME SC4260-1-6                                           |                | Е   |  |  |  |  |  |
| RE X 46 STROKE X 4.5 ROD X 56.75 COLLAPSED LENGTH                |                | В   |  |  |  |  |  |
| DESCRIPTION                                                      | MAT'L          | REV |  |  |  |  |  |
| 60-1-6                                                           |                |     |  |  |  |  |  |
| CUSTOMER NAME:                                                   |                |     |  |  |  |  |  |